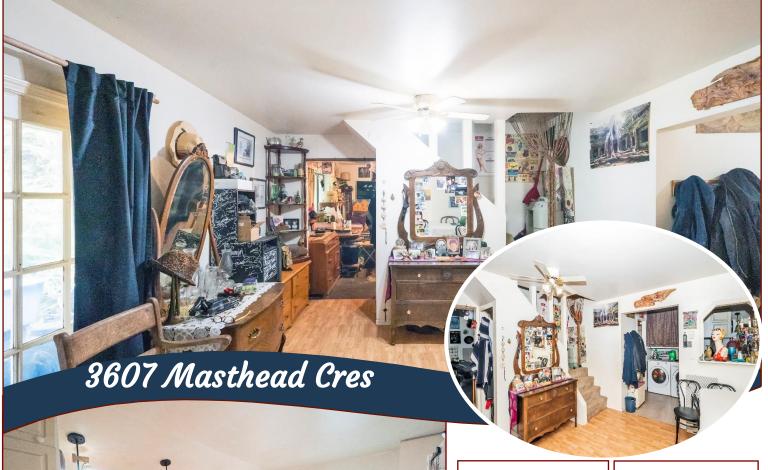

### Sweet Pender Cottage!

Sweet little cottage next to the trail to Shingle Bay and Pacific Marine Park. If you are looking for privacy, this is it. Cottage will need some TLC, but most of your living is on one level with French doors and large windows. This is a flat lot backing on to the park with large Cedar and Fir trees. You can add to this home and build a workshop/studio or garage. 2 bed 1 full bath with laundry. 1000sqft of quiet living. On CRD sewer and water system. Roof is 8 years old and the hot water tank is fairly new. This cottage could be a full-time home or great island getaway. Year of home is approximately 1970. unknown, Property is tenanted and will need 24hr notice.

# Property Details

**Year Built (est):**Approx 1970

**Lot Acres:** 0.45

Bedrooms: 2

Bathrooms: 1

Fin SqFt: 1,008

Unfin SqFt: 0

**Bsmt:** Crawl space