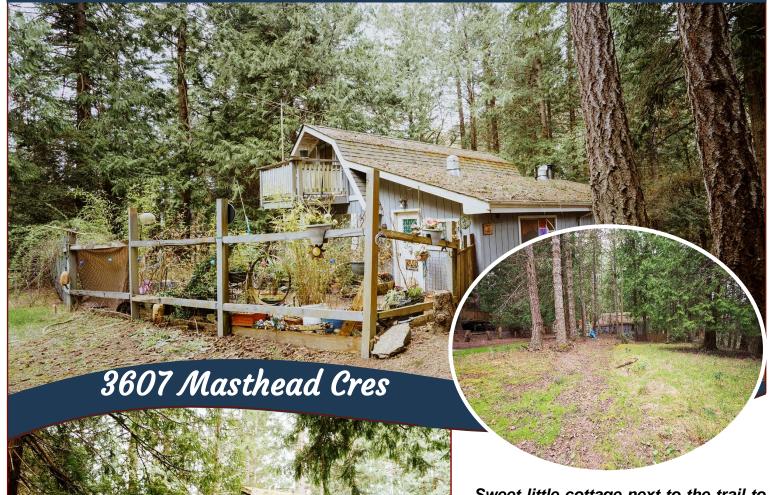

### Sweet Pender Cottage!

Sweet little cottage next to the trail to Shingle Bay and Pacific Marine Park. If you are looking for privacy, this is it. Cottage will need some TLC, but most of your living is on one level with French doors and large windows. This is a flat lot backing on to the park with large Cedar and Fir trees. You can add to this home and build a workshop/studio or garage. 2 bed 1 full bath with laundry. 1000sqft of quiet living. On CRD sewer and water system. Roof is 8 years old and the hot water tank is fairly new. This cottage could be a full-time home or great island getaway. Year of home is approximately 1970. unknown, Property is tenanted and will need 24hr notice.

# Property Details

**Year Built (est):**Approx 1970

**Lot Acres:** 0.45

Bedrooms: 2

Bathrooms: 1

Fin SqFt: 1,008

Unfin SqFt: 0

**Bsmt:** Crawl space

#### Lot Features:

- Cul-de-sac
- Quiet area
- Easy access to parks and beach
- Magic Lake Estates with access to Thieves Bay

Marina

Hope Bay: 250-629-3166 Sidney: 250-656-5062 info@DocksideRealty.ca