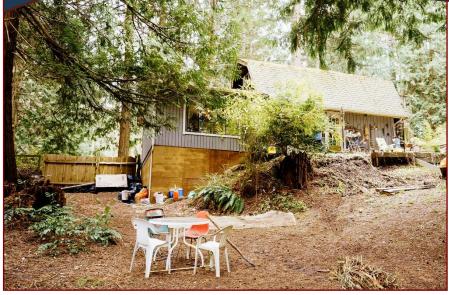

### Sweet Pender Cottage!

Sweet little cottage next to the trail to Shingle Bay and Pacific Marine Park. If you are looking for privacy, this is it. Cottage will need some TLC, but most of your living is on one level with French doors and large windows. This is a flat lot backing on to the park with large Cedar and Fir trees. You can add to this home and build a workshop/studio or garage. 2 bed 1 full bath with laundry. 1000sqft of quiet living. On CRD sewer and water system. Roof is 8 years old and the hot water tank is fairly new. This cottage could be a full-time home or great island getaway. Year of home is approximately 1970. unknown, Property is tenanted and will need 24hr notice.

#### Foundation:

Concrete Poured, Pillar/Post/Pier

Roof: Asphalt

shingle

Ext Fin: Wood

**Heat:** Baseboard electric. wood